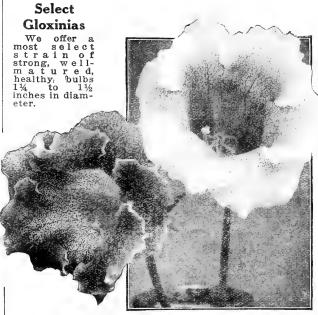

|
| Scarlet | , <b>41</b> 00 <b>412</b> 00 <b>4110</b> 00 |
| White   |                                             |
| Yellow  |                                             |

## **Crested Tuberous-Rooted Begonias**

A novel and most interesting type with large substantial flowers on which each petal carries a cockscomb-like crest which extends from the base of the petal to near its edge where it terminates in a series of charming undulations. Unique and beautiful. **Choicest Mixed Colors. \$1.50** per doz.; \$12.00 per 100.

## Trailing Tuberous-Rooted Begonias

Splendid for growing in hanging baskets or as individual specimens in pots where the branches drooping over the edges, produce masses of attractive showy flowers. Choicest Colors, Mixed. \$2.00 per doz.; \$15.00 per 100.



**Dreer's Select Gloxinias** 

 Choice Blue Mixture
 Per doz.
 Per 100

 " Red Mixture
 \$2 50
 \$20 00

 " Pure White
 \$2 50
 \$20 00

 " Mixed, All Colors
 \$2 50
 \$20 00



Ismene (Peruvian Daffodil)

## Ismene (Peruvian Daffodil)

Calathina. We have an unusually fine lot of bulbs this season which will furnish an abundance of bloom that will prove valuable for cutting purposes.
\$1.00 per doz.; \$5.00 per 100; \$75.00 per 1000.

We Make No Charge for Boxes or Packing.

# Bulbs and Tubers

## WHOLESALE LIST

## Hardy Lilies

| P                                             | er doz. | Per 100 |
|-----------------------------------------------|---------|---------|
| Auratum. Strong 9 to 11 inch bulbs            | \$2 50  | \$20 00 |
| Henryi. 8 to 9 inch bulbs                     | 1